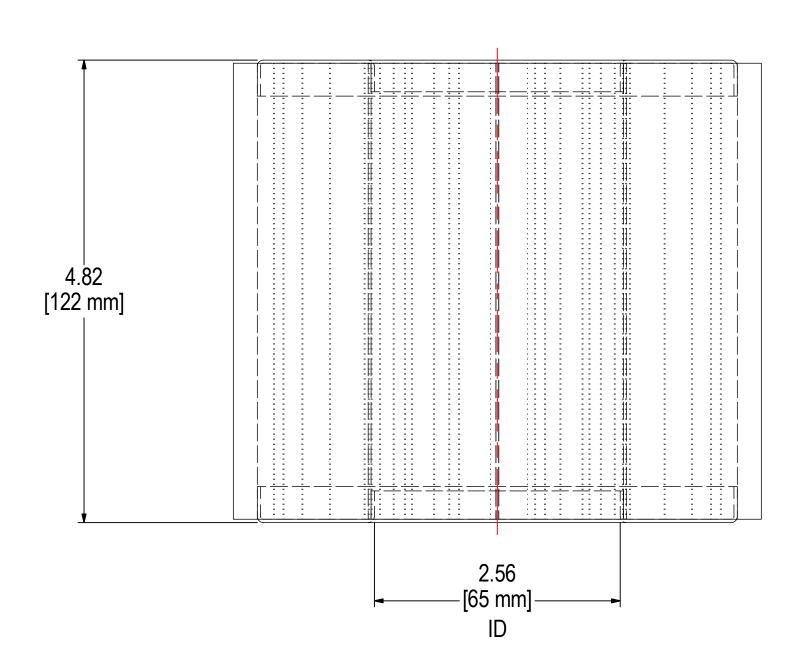

| ELEMENT SPECS |                     |                    |  |  |
|---------------|---------------------|--------------------|--|--|
| PART NUMBER   | 849P                |                    |  |  |
| MATERIAL      | Polyester           |                    |  |  |
| FLOW RATE     | 115 CFM             | 195 m³/hr          |  |  |
| SURFACE AREA  | 2.0 ft <sup>2</sup> | 0.2 m <sup>2</sup> |  |  |
| I.D.          | SEE DRAWING         |                    |  |  |
| O.D.          | SEE DRAWING         |                    |  |  |
| HEIGHT        | SEE DRAWING         |                    |  |  |