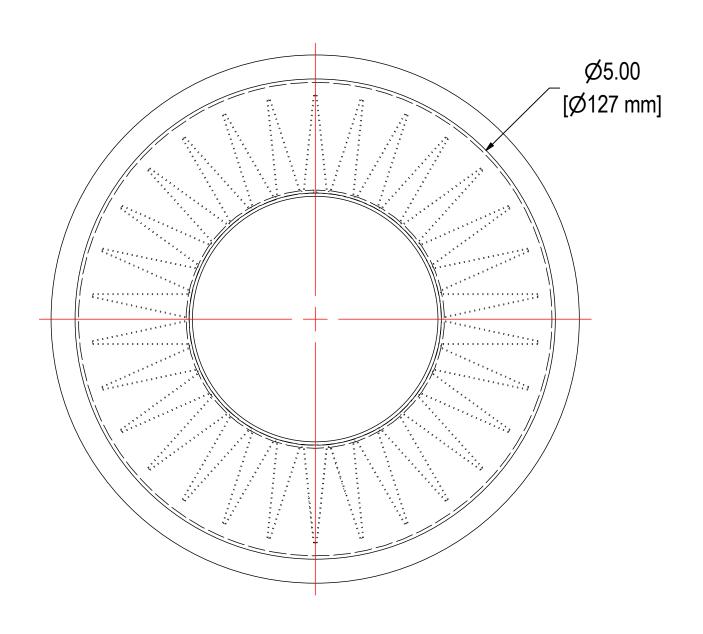

| ELEMENT SPECS |                     |                    |  |  |
|---------------|---------------------|--------------------|--|--|
| PART NUMBER   | 849P                |                    |  |  |
| MATERIAL      | Polyester           |                    |  |  |
| FLOW RATE     | 115 CFM             | 195 m³/hr          |  |  |
| SURFACE AREA  | 2.0 ft <sup>2</sup> | 0.2 m <sup>2</sup> |  |  |
| I.D.          | SEE DRAWING         |                    |  |  |
| O.D.          | SEE DRAWING         |                    |  |  |
| HEIGHT        | SEE DRAWING         |                    |  |  |